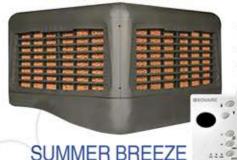

### **STANDARD**

- · Roof hugging low profile
- · Auto water dump
- Slimline controller
- 5 Year Warranty

Slimline controller

#### SYSTEM SIZES

- 3 5 OUTLETS \$2390
- 5 7 OUTLETS 52490
- 8 9 OUTLETS \$2690