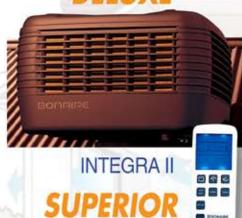

#### DELUXE

- Roof hugging low profile
- · Wireless controller
- · Room to room temperature control
- · Unique direct drive 'Hushwing Fan'
- · 120mm thick cooling pads
- Auto water dump
- · Full colour options
- · 5 + 2 Year Warranty

Navigator remote controller

#### SYSTEM SIZES

- 3 5 OUTLETS \$2890
- 5 7 OUTLETS \$2990
- 8 9 OUTLETS \$3290
- 9 10 OUTLETS \$3390
- · Roof hugging low profile
- · Wireless controller
- · Room to room temperature control
- Super Quiet 'Inverter' motor
- · 120mm thick cooling pads
- Auto water dump
- · Full colour options
- 7 Year Warranty
- · Solar adaptable
- · Pad Clean Function